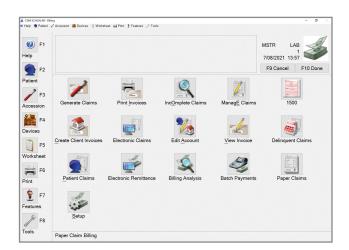

# Many Ways to Bill

- Government insurance (CMS, Medicare/Medicaid): direct electronic billing and remittance
- Insurance companies: direct electronic billing and remittance
- Billing consolidators: direct electronic billing with data that allows separation of different types of billing at the consolidator level of management; remittance
- Client invoicing: direct paper invoicing of clients, management of client accounts
- Patient billing: direct patient billing

# **Fully Integrated Electronic Billing**

- Increased efficiency, fewer errors
- No data transfer or input required
- Electronic billing to Medicare, Medicaid, and third-party systems

#### **Claims Edit**

- Procedure charges added automatically to existing claims
- Easy payment posting and claims adjustment
- Automatic billing to multiple payers

# **Custom Reporting**

- Open claims report with all outstanding claims
- Customized claim aging report
- User-defined reports for client balance, usage, and analysis

# **Client Billing**

- Automatically bill secondary payers after receiving the EOB from the primary insurance .
- Custom, personalized fee schedules
- Automatic generation and printing of client invoices
- Invoice updates to automatically reflect any changes

#### **Electronic Remittance**

- Instant posting of 835 remittance to claims reduces workload and ensures accuracy
- Automatic generation of remittance report
- Increased profit, streamlined workflow