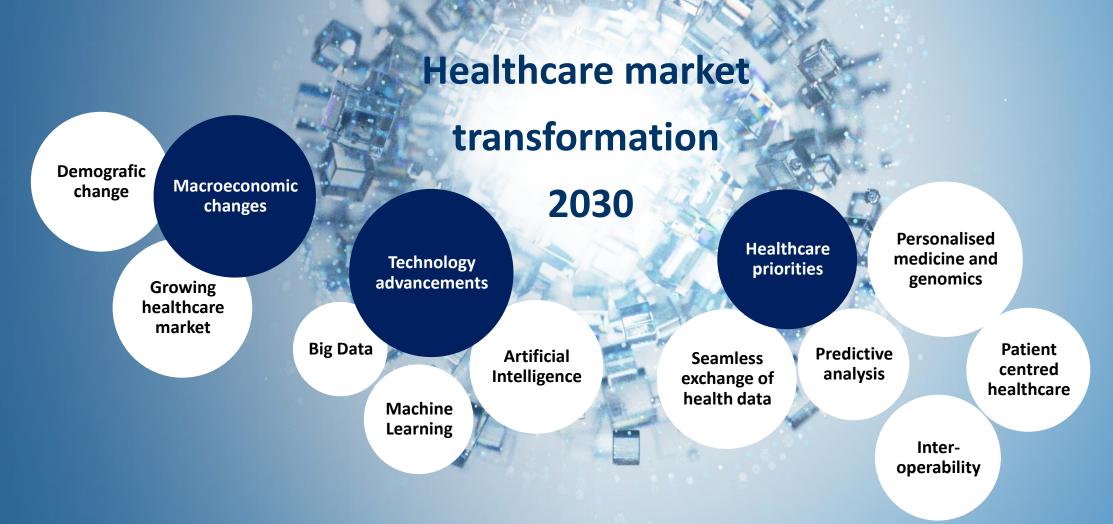

# Living in times of great opportunities

## Technology and data revolutionizing healthcare

5 DAYS

after release ChatGPT reached 1 million users

72 DAYS

time medical knowledge doubles

90 PERCENT

accuracy of AI-driven algorithms in detecting cancer on mammograms