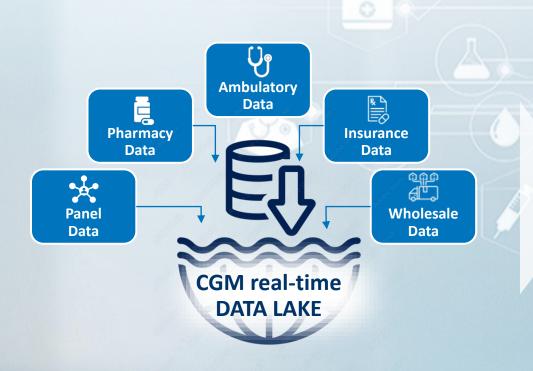

### CGM's USP is data access and translating data into valuable solutions for doctors, patients & industry

competences

- ✓ Data analytics
- ✓ Communication solutions
- ✓ Medical knowledge