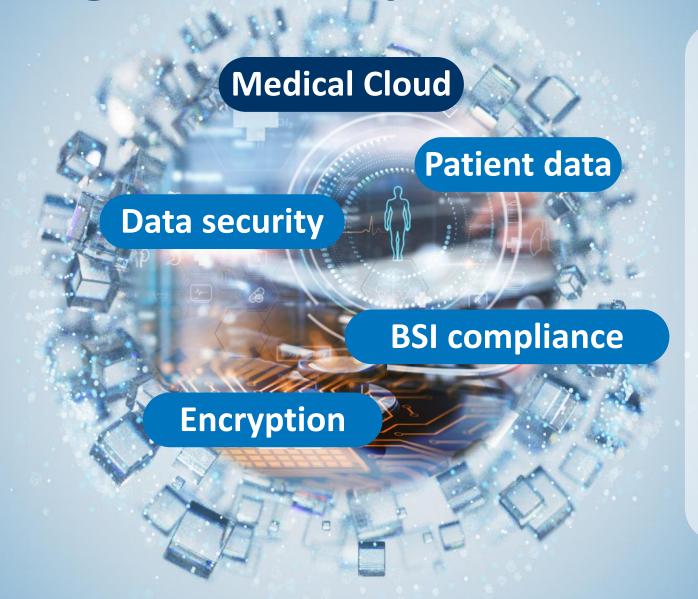

### Highest data protection standards

Best-in-class data security architecture

Use of **encryption**, digital signatures, authentication and anonymisation

Secure storage of patient data

TÜV certified compliance with BSI regulations (German Office of Data Security in Information Technology)