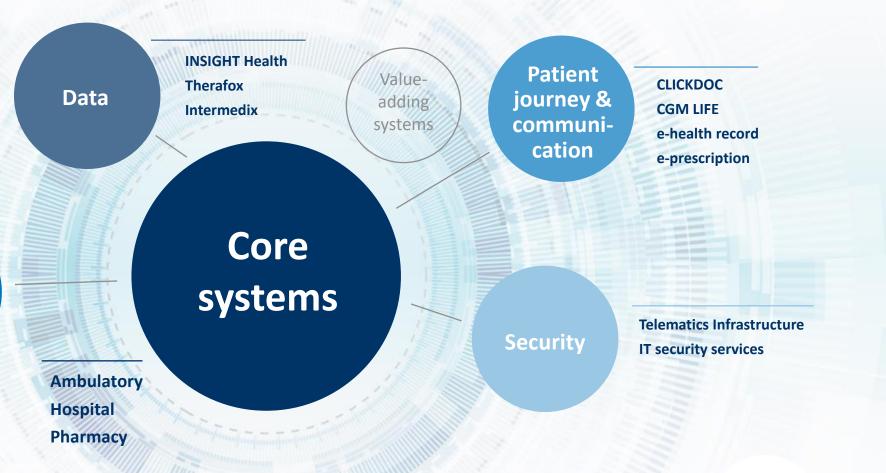

### CGM's USP is data access and translating data into valuable solutions for doctors, patients & industry

competences

- ✓ Data analytics
- ✓ Communication solutions
- ✓ Medical knowledge

### We have unparalleled strengths

We have superior market and R&D expertise

We cover the full value chain

We have a unique data base and e-health ecosystem

We have excellent customer relationships and are a partner for decades