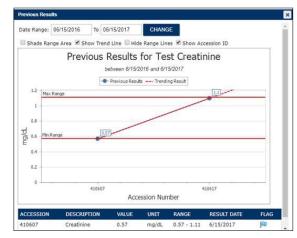

## The intuitive web portal includes:

- Online access, 24/7
- Lab Inbox for new results
- Graphs of previous results
- Patient reports, including cumulative reports
- Notification via e-mail or text that critical or stat results are available for review
- Specimen labeling to ensure patient safety
- Medical necessity and frequency checking to ensure timely reimbursements
- Client-specific test menus to simplify ordering
- Provider and patient signature capture for requisitions
- AOE (Ask at Order Entry) questions to collect required information for testing
- Manifest reports to ensure all specimens are available for shipment/pickup
- Fast and easy implementation
- Easy-to-learn user interface