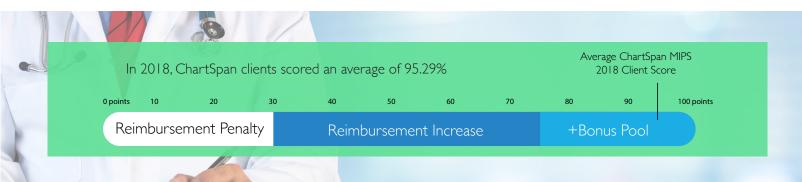

## ChartSpan 2018 MIPS Performance

In 2018, ChartSpan MIPS scored an average of 95.29%, and the majority of our customers scored a perfect 100%!

ChartSpan makes improving your score easy by leveraging a chronic care management program to improve quality measure scores.