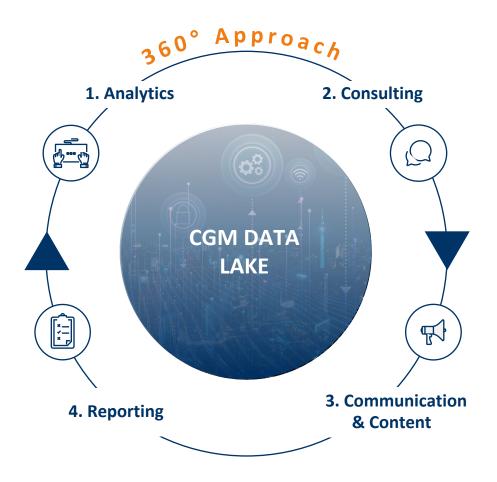

## Translating data into value for doctors, patients & industry

- Very specific market approach with tailored data & communication products
- Differentiation in giving customers a 360° solution
- Data + Communication = great products for pharma, healthcare professionals & patients