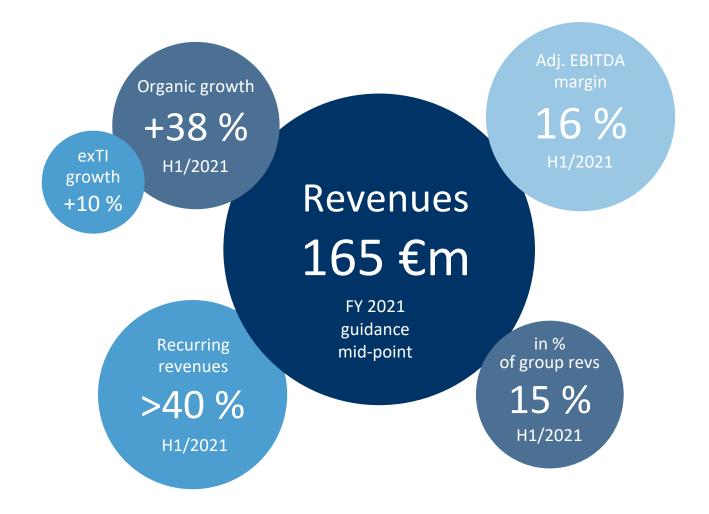

## CHS segment – Strong financials, set for growth

# 01 TI

Securing long-term recurring revenues and harvesting one-off opportunities