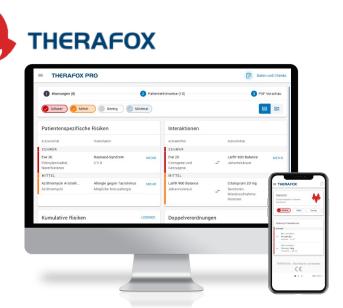

## Therafox – Adverse drug reaction checker

#### MEDICATION. SIMPLE. SECURE.

Giving an assessment of overall risk within seconds

hospital admission\* and...

deaths per year\*\* due to adverse
drug reactions in Germany

#### **Customers:**

Healthcare professionals, insurance companies, patients

**USP:** Identifying medication risks for patients – always up to date through our medical cloud

#### **Monetization:**

Monthly recurring fee or pay per use