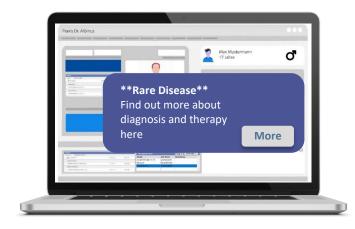

## WICOM – Rare disease finder

#### **WICOM**RareDisease》

#### CONNECTING ALL THE DOTS

to detect rare diseases in real time.

Capital Markets Day

**25**%

40%

wait up to **30 years** for diagnosis\*

receive a wrong diagnosis\*

#### **Customers:**

Healthcare professionals, pharma companies

#### **USP:**

Detecting rare diseases; seamless workflow integration

#### **Monetization:**

Initial set up fee and recurring charges