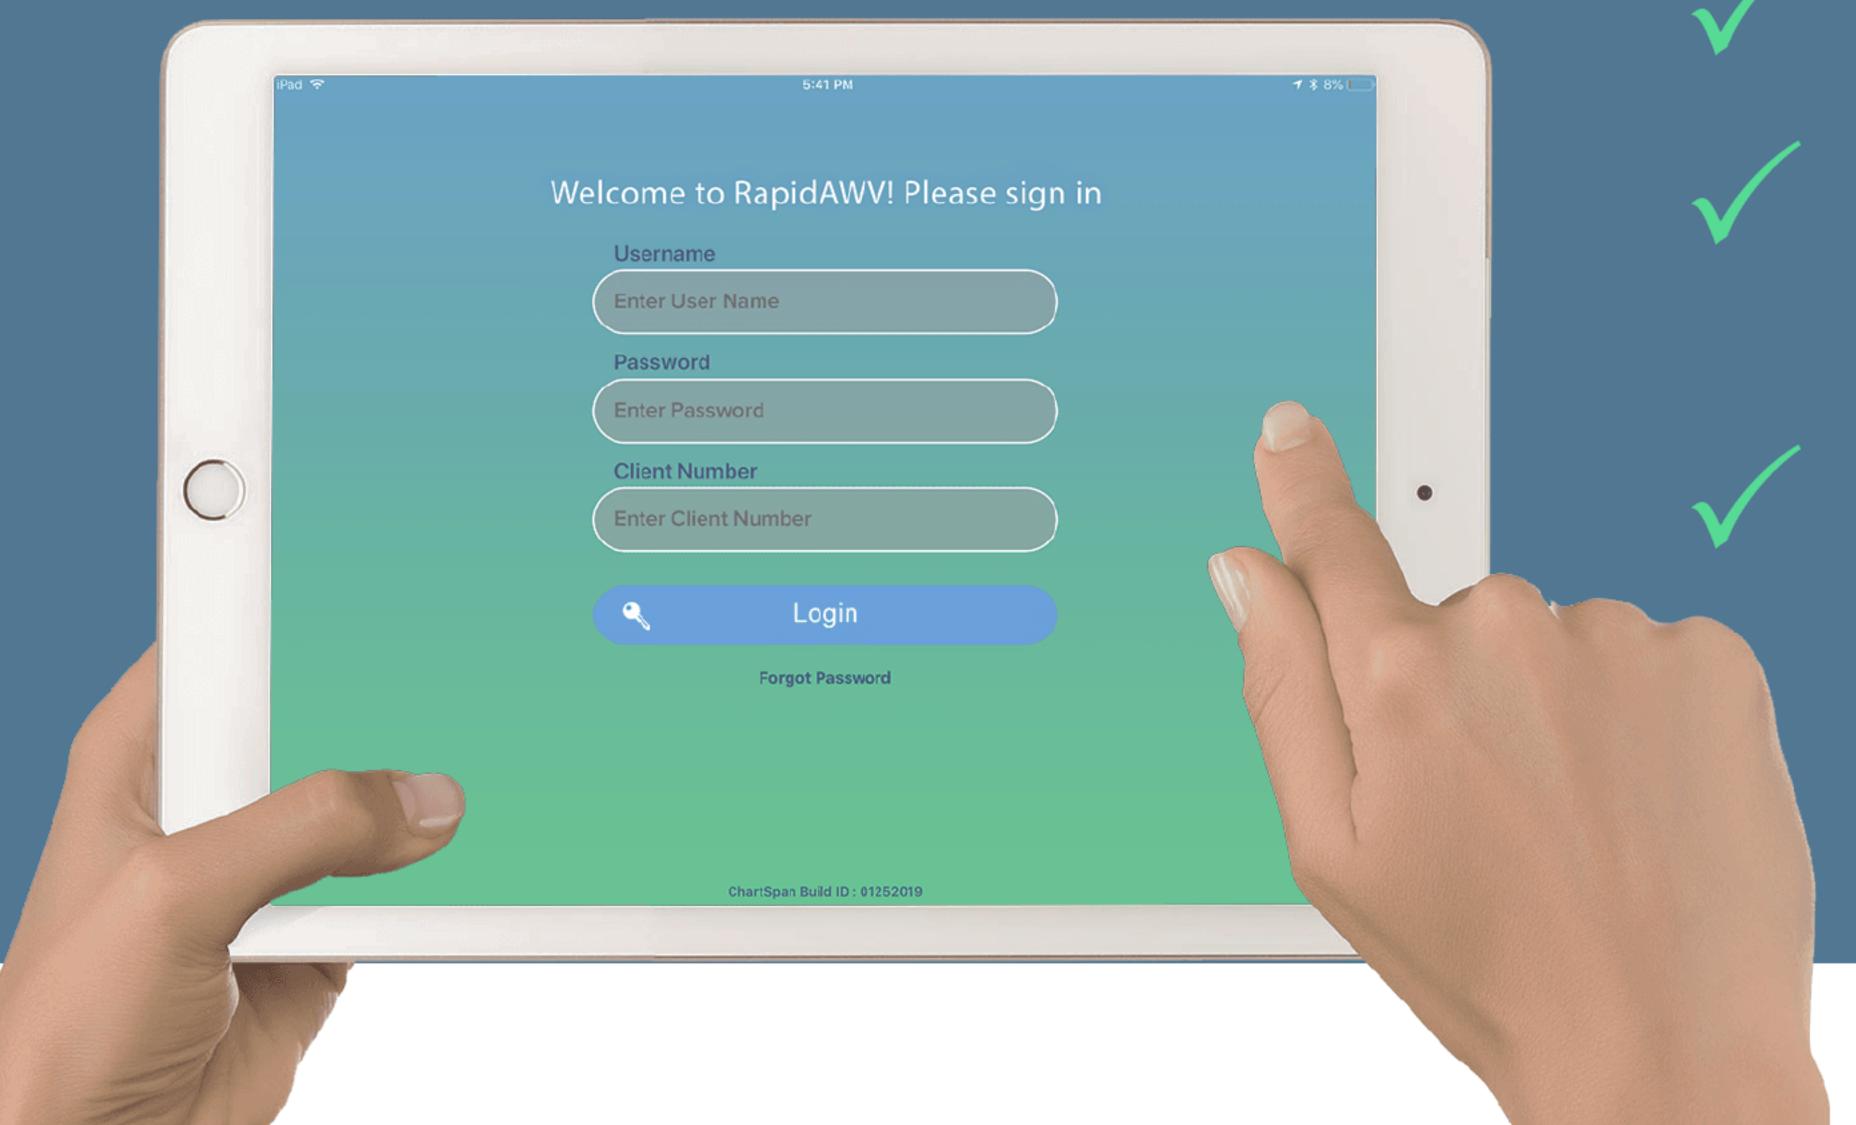

# RapidAVVTM

Turn your waiting room into a revenue room.

Reach 80-85% of your eligible Medicare patients per year by utilizing our iPad-based software for Annual Wellness Visits.

- Improve your quality of care.
- Increase your revenue while repurposing existing staff.
  - Improve MIPS and ACO quality measure performance easily.