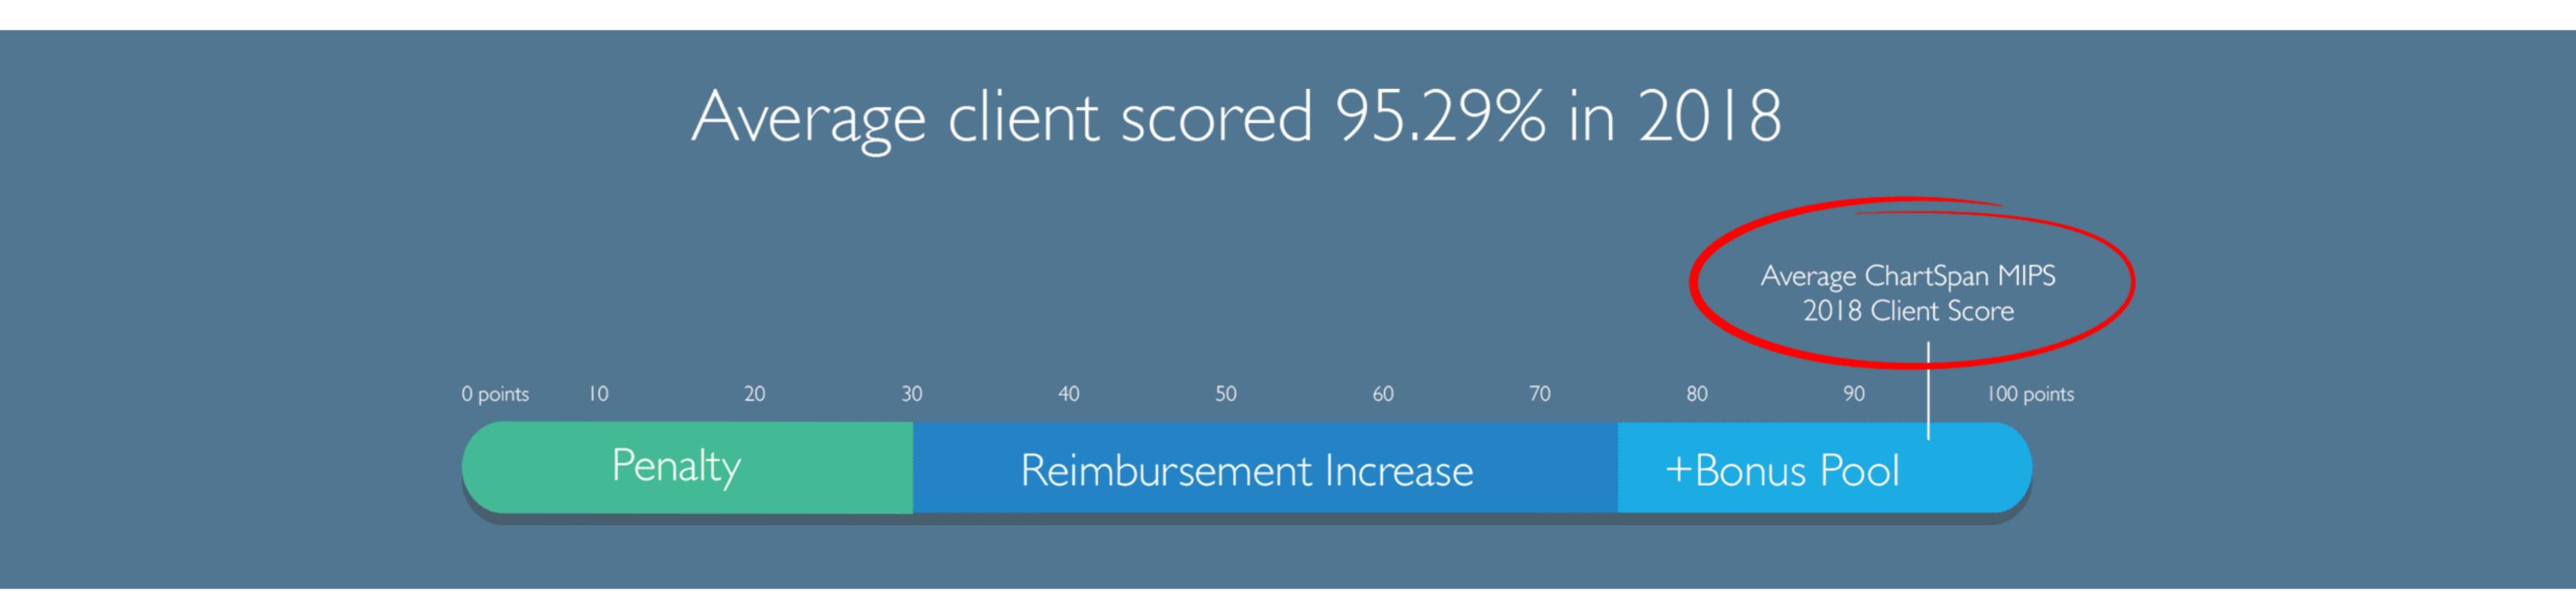

## We Handle MIPS at NO ADDITIONAL COST TO YOU

ChartSpan's MIPS product features comprehensive, reporting and analytics to track performance. ChartSpan helps practices improve Quality scores by leveraging their CCM program to improve numerorator scoring. Our MIPS service includes pre-selected measures that align with CCM.

ChartSpan also provides its clients with a dedicated MIPS consultant to assist with compliance and performance scoring.

ChartSpan's score is 25% higher than the average provider's score.