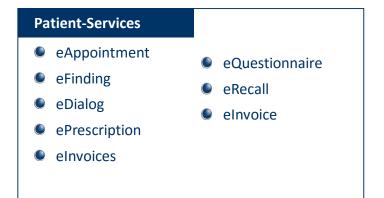

ed transportation costs

Nursing home personnel costs

200 transport attendances each 3 hours (from nursing home to practice and back)

= 600 h nursing hours (a 19,65 €)

12 t€ saved from labor costs that would otherwise have been incurred only to accompany patient

Saved hours by ambulatory doctor (in addition)

**100h** saved at Ø 30 min arrival and departure time per visit

## **Cross selling also in HIS segment**





CompuGroup Medical

CGM



## **15 minutes**



CompuGroup Medical

## **CGM Investor & Analyst Conference 2018**

**CLICKDOC** global launch

Christian B. Teig, CFO

18<sup>th</sup> October, 2018 Innovationsforum, Koblenz



## Agenda

**CLICKDOC** - a new service from CGM

- **CLICKDOC** in France and Germany
- **Global opportunity**



## **CGM eServices since 2010**





#### Success

- > 8,900 Registered providers
- Registered patients 1.1mio 40% YOY growth
- Transactions >1mio.
   (mainly appointments, renewal prescriptions)





## **Online scheduling services**



## **CLICKDOC** - a new service from CGM



## **Success factors**

- Play on unique CGM strengths
  - **Perfect AIS integration**
  - Existing customer relationships, AIS organizations and dealers
  - TI success (Germany)
- Offer something new and different
  - A service to reinforce long-term doctor-to-patient relationships
  - **Distinctive brand**
- Powerful distribution
  - Self-activation in AIS
  - **Telesales**
  - **Field-sales**





## **Perfect AIS integration**

#### AIS (on-premise)

| CGM MEDISTAR                    | BLACK          |