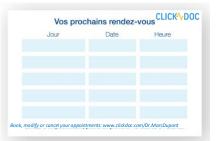

#### Search and book

- Search for best available doctor and time slot
- Book appointments directly (CLICKDOC doctors and open time-slots only)
- Wish appointment (request an appointment with any doctor at any time)
- Appointment confirmations, notifications, reminders and changes