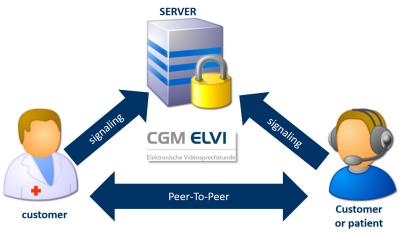

#### **Video conferencing solution**

- CGM ELVI (<u>EL</u>ectronic <u>VI</u>sit) is a browser-based video conferencing solution, and serves as a communication tool between
  - Doctor and patient
  - Doctor and doctor
  - Doctor and other healthcare professionals
- CGM ELVI is tailor-made for video consultations in the healthcare sector

#### **Designed in healthcare for healthcare**

- Doctor to patient communication platform
  - Video conference
  - Chat function
  - Document exchange and screen shots (no storage)
- Peer consultation function between doctors. Video conference with up to 5 participants at the same time
- Designed to the highest security standards. The only product certified by the TÜV
- Fulfills all requirements of a video consultation provider from the German Central Association of Statutory Health Insurances (GKV) and the National Association of Statutory Health Insurance Physicians (KBV)
- Developed within doctors' offices. Is already used in many medical practices, hospitals and nursing homes
- Available in many languages. German, English, French, Italian, etc.