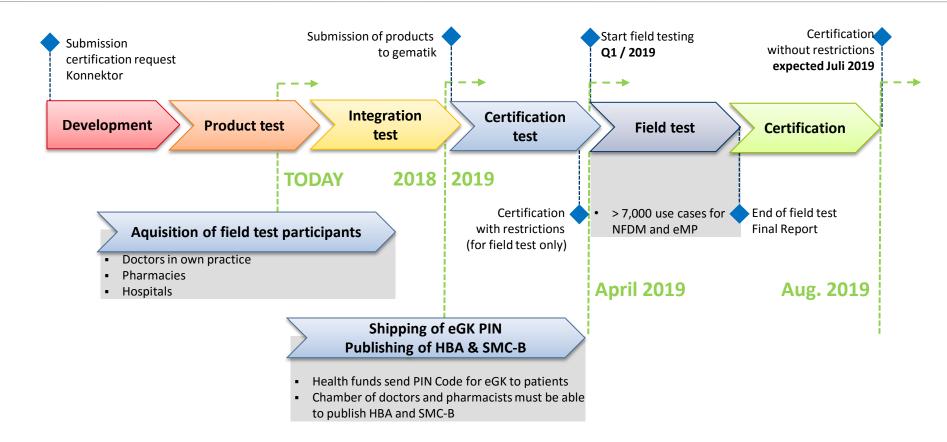

# Fernbehandlungsverbot aufgehoben Startschuss für erste Televisiten mit elVi® im PNHL

"Es muss medizinisch vertretbar sein" – unter dieser Grundvoraussetzung hebt die Ärztekammer Schleswig-Holstein das Fernbehandlungsverbot als erste Kammer bundesweit auf und nimmt damit eine Vorreiterposition ein. Anders als in Baden-Württemberg, wo bereits seit 2016 ein modellhaftes Außerkrafttreten des Fernbehandlungsverbots unter Auflagen möglich ist, wird die Fernbehandlung in Schleswig-Holstein künftig auch außerhalb von Modellprojekten möglich sein.

#### **Online in die Praxis**

Die elektronische Arztvisite spart Zeit, reduziert Wege, ist einfach und noch sicherer. Gern beraten wir Sie kostenfrei und unverbindlich unter: 0800 2655-505175

aok de/nw AOK NordWest Gesundheit in besten Händer

#### New federal regulation is proposed

- Changes in regulation of video consultations are proposed in the Strengthening of Nursing Care Workers Act (Pflegepersonal-Stärkungs-Gesetz)
  - Vote in Parliament (Bundestag): 8/9 November
  - Federal Council (Bundesrat): 23 November or 14 December

- With effect from 1<sup>st</sup> April 2019, video consultations will be allowed and also reimbursed for a wide range of situations
  - The previous German statutory limitations on use of video consultation by doctors will be removed
  - It is now left to the discretion of the doctor whether a video consultation with the patient is appropriate
  - Video consultation can also be used as part of the cooperation between inpatient care facilities and office-based doctors
  - Video consultation can be used in psychotherapeutic care
  - Video consultation can also be provided in certain cases for dental services

# Scope of financing will be increased

- In April 2017, the doctors association (KBV) and insurance organization (GKV) agreed on a financing arrangement for video consultations
  - For video consultation hours, physician practices receive up to € 800 per doctor per year to cover technology costs
  - This fee is paid for up to 50 video consultations per quarter, also for repeat consultations for the same treatment case
  - In addition, an additional fee can be charged corresponding to a normal telephone doctor-patient contact (€ 9.27 per consultation)
- The charging of fees under this agreement is currently limited to a few cases and situations – mostly follow-up consultations for on-going treatments
- In the new law, the doctors and insurances are given the task to define further disease areas and consultation types to qualify for video conference reimbursement
- It is expected that the € 9.27 fee will be increased to € 25, corresponding to a normal physical consultation