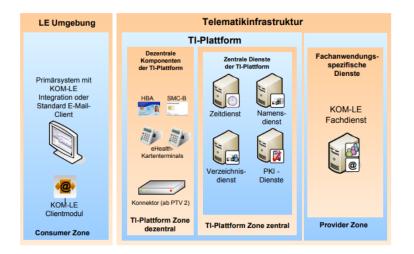

#### CGM – a global healthcare IT provider

#### **4** business segments

Ambulatory

Information

Pharmacy

Information

**Hospital** Information **Systems** 

**Health insurance** companies **Pharma** companies **Consumers** 

CompuGroup Medical

**Systems** Systems **Retail pharmacies Hospitals Doctors Reha and Dentists** Other outpatient elderly care **Social care** providers institutions ~65% of revenue ~15% of revenue ~14% of revenue ~6% of revenue