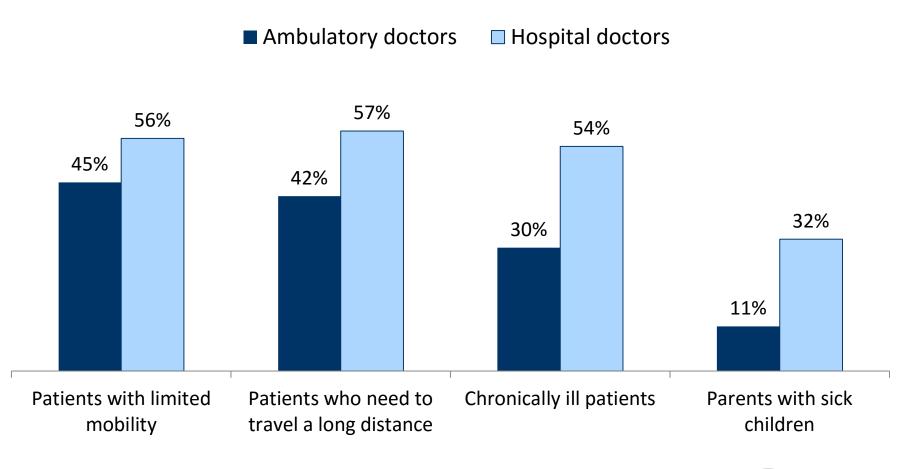

## Strong relevance also in inpatient sector

Patient groups where physicians see a video consultation as appropriate

CompuGroup Medical

Sources: Stiftung Gesundheit. Bertelsmann Stiftung