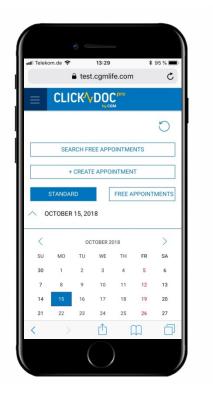

## **Mobile use for doctors**

| I Telekom.de 🗢   | 13:3     | 2         | *  | 95 % 🔳 |
|------------------|----------|-----------|----|--------|
| 8                | test.cgm | nlife.com |    | Ċ      |
| CREATE APPOIN    | ITMENT   |           |    | ×      |
| Appointment date | *        |           |    |        |
| 15.10.2018       |          |           |    |        |
| Start time *     |          | End time  | *  |        |
| 08:00            | 9        | 08:30     |    | G      |
| Calendar         |          |           |    |        |
| Dr. Fabian Schul | z        |           |    | ~      |
| Appointment type |          |           |    |        |
| Prophylaxe       |          |           |    | ~      |
|                  |          |           |    |        |
| Last name        |          |           |    |        |
| reig             |          |           |    |        |
| First name       |          |           |    |        |
| Christian        |          |           |    |        |
| Date of birth    |          |           |    |        |
| 18.06.1965       |          |           | Ē  |        |
| <b>、</b> 、、      | rî       | (         | n  | П      |
|                  |          |           | ** |        |