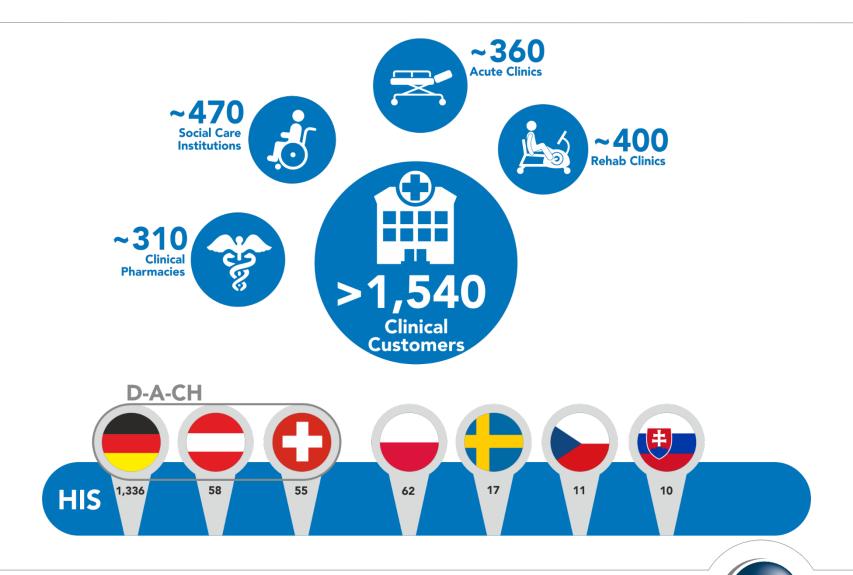

#### More than 1,540 customers

#### **Targets**

- Grow the platform and win new clients in D-A-CH markets
  - Reha Germany (currently 40% market share)
    - CGM won >8,500 reha beds in Germany in 18 months (+5% market share)
  - Win large hospital groups in Germany and Austria
    - Strong 2018 growth in order intake (double digit)
    - Current sales pipeline > EUR 200 million
- Converge from >30 products into a common product suite
  - Currently 8 pilot sites with CGM Clinical
- Explore further HIS markets in Europe (e.g. France, Spain) with existing CGM footprint in AIS
- TI in Germany 2019
- "Top 3 HIS Vendor" in Europe