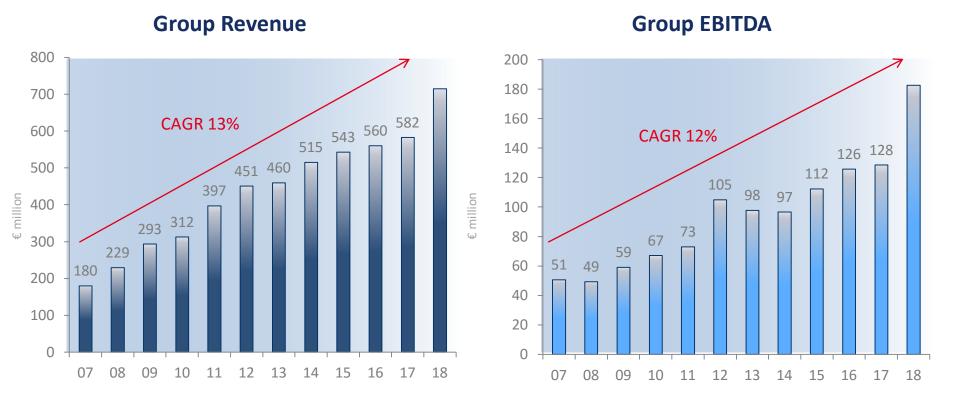

#### **Historical revenue and EBITDA growth**

Strong growth in revenues and EBITDA driven by strong operational performance, supportive business environment and stable, recurring revenue base

CompuGroup Medical