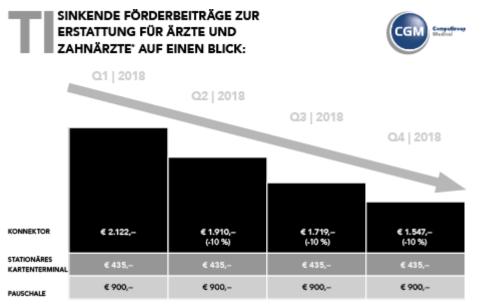

unique identifier containing security certificates
- Security certificates, stored on the gSMC-K, have a validity window of 5 years
- Currently the connector is no longer usable after the validity period of the certificates is expired
- An update of Security certificates is not defined and specified by gematik until now
- For card readers, the identity card (gSMC-KT) can be replaced by the user like a SIM card in a mobile phone









## New financing agreement since June 2018

- The former financing agreement reduced funding in 2<sup>nd</sup> half of 2018 to EUR 2,055 per installation
- This corresponded to a ~40% drop compared to Q2-2018!
- New agreement since June 2018: Connector reimbursement reduced by 10% each in Q3 and Q4-2018
- Less "expensive" than before for customers to wait



"OUELLE: KBV: www.kbv.de/html/telematikinfrastruktur.php. | KZBV: www.kzbv.de/vertrage-und-abkommen.70.de.html, Dentellung gilt für Anzahl Ärzte in Vertragsarztpraxis ≤ 3 Ärzte Alle Preise inid. MwSt.

| Financing (incl. VAT) | Q1/2018   | Q2/2018   | Q3/2018   | Q4/2018   |
|-----------------------|-----------|-----------|-----------|-----------|
| NEW agreement         | 3.457 EUR | 3.245 EUR | 3.054 EUR | 2.882 EUR |
| OLD agreement         | 3.457 EUR | 3.245 EUR | 2.055 EUR | 2.055 EUR |



## **Current offer**

- One stop shop!
- TI offer suitable to ALL doctors and dentists in Germany
- Includes delivery and installation on site
- Price corresponds to TI financing in Q4 / 2018 = 2,880 EUR incl. VAT
- Package sold by CGM partners and CGM call center
- Competitors (T-Systems, Medati