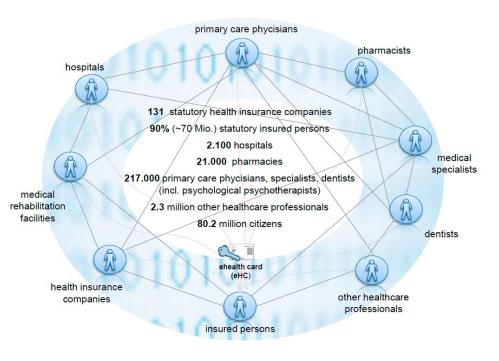

#### CGM – a global healthcare IT provider

#### **4** business segments

Ambulatory

Information

Pharmacy

Information

**Hospital** Information **Systems** 

**Health insurance** companies **Pharma** companies **Consumers** 

CompuGroup Medical

**Systems** Systems **Retail pharmacies Hospitals Doctors Reha and Dentists** Other outpatient elderly care **Social care** providers institutions ~65% of revenue ~15% of revenue ~14% of revenue ~6% of revenue