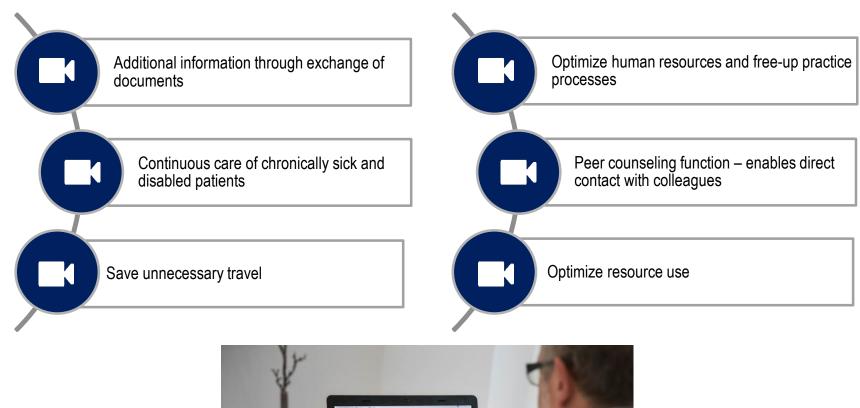

German Alzheimer Society e.V. and Hamm-Lippstadt University of Applied Sciences







TELr

Deutsche Alzheimer Gesellschaft e.V. Selbsthilfe Demenz



CompuGroup Medical

#### Easy to use web application

- ELVI is a browser-based software. Nothing needs to be installed
- It can be accessed at any time via <u>www.elvi.de/visite</u>
- There is no special technical equipment required. A standard laptop with webcam, microphone and speaker is sufficient
- The internet connection is important
  - The better the internet, the better the video quality of ELVI
  - Minimum standard: 16MB/s DSL line or mobile internet access







#### Mobile app available











CompuGroup Medical

#### **Easy workflows**



#### **Full suite of interaction capabilities**



#### Many advantages for doctors







26

#### Many advantages for patients





#### Agenda

ELVI – a new product capability in CGM

**Regulatory changes to support telemedicine** 

Growth opportunities



# Fernbehandlungsverbot aufgehoben Startschuss für erste Televisiten mit elVi® im PNHL

"Es muss medizinisch vertretbar sein" – unter dieser Grundvoraussetzung hebt die Ärztekammer Schleswig-Holstein das Fernbehandlungsverbot als erste Kammer bundesweit auf und nimmt damit eine Vorreiterposition ein. Anders als in Baden-Württemberg, wo bereits seit 2016 ein modellhaftes Außerkrafttreten des Fernbehandlungsverbots unter Auflagen möglich ist, wird die Fernbehandlung in Schleswig-Holstein künftig auch außerhalb von Modellprojekten möglich sein.



#### **Online in die Praxis**

Die elektronische Arztvisite spart Zeit, re