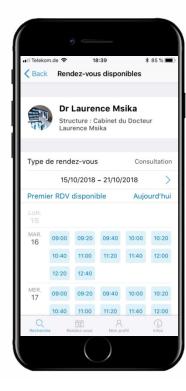

#### Search and book

- Search for best available doctor and time slot
- Book appointments directly (CLICKDOC doctors and open time-slots only)
- Wish appointment (request an appointment with any doctor at any time)
- Appointment confirmations, notifications, reminders and changes