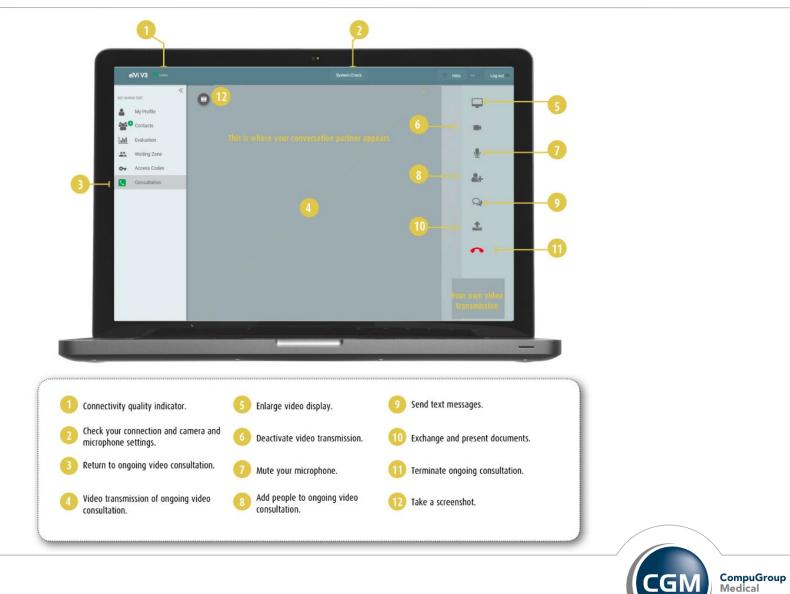

#### **Designed in healthcare for healthcare**

- Doctor to patient communication platform
  - Video conference
  - Chat function
  - Document exchange and screen shots (no storage)
- Peer consultation function between doctors. Video conference with up to 5 participants at the same time
- Designed to the highest security standards. The only product certified by the TÜV
- Fulfills all requirements of a video consultation provider from the German Central Association of Statutory Health Insurances (GKV) and the National Association of Statutory Health Insurance Physicians (KBV)
- Developed within doctors' offices. Is already used in many medical practices, hospitals and nursing homes
- Available in many languages. German, English, French, Italian, etc.

#### Easy to use web application

- ELVI is a browser-based software. Nothing needs to be installed
- It can be accessed at any time via <u>www.elvi.de/visite</u>
- There is no special technical equipment required. A standard laptop with webcam, microphone and speaker is sufficient
- The internet connection is important
  - The better the internet, the better the video quality of ELVI
  - Minimum standard: 16MB/s DSL line or mobile internet access