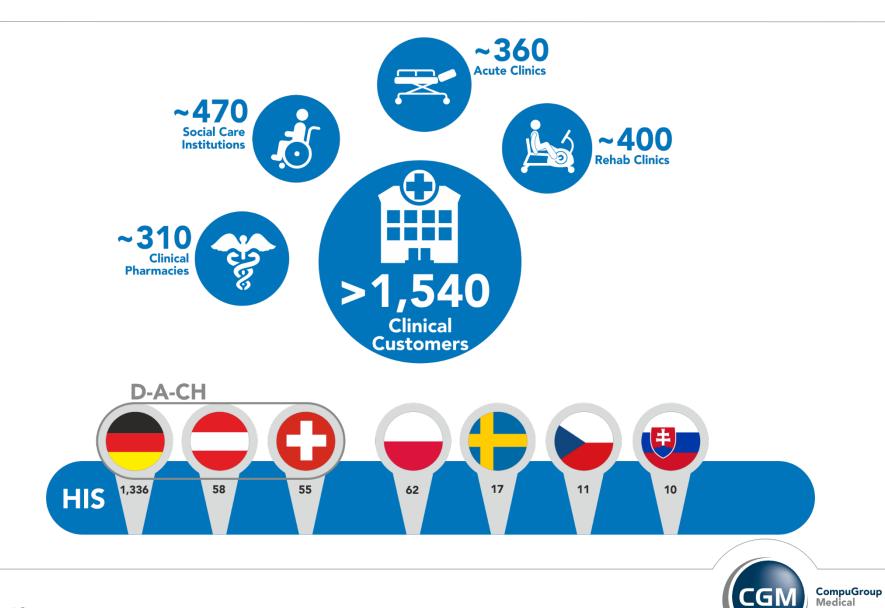

#### More than 1,540 customers

#### **Targets**

- Grow the platform and win new clients in D-A-CH markets
  - Reha Germany (currently 40% market share)
    - CGM won >8,500 reha beds in Germany in 18 months (+5% market share)
  - Win large hospital groups in Germany and Austria
    - Strong 2018 growth in order intake (double digit)
    - Current sales pipeline > EUR 200 million
- Converge from >30 products into a common product suite
  - Currently 8 pilot sites with CGM Clinical
- Explore further HIS markets in Europe (e.g. France, Spain) with existing CGM footprint in AIS
- TI in Germany 2019
- "Top 3 HIS Vendor" in Europe