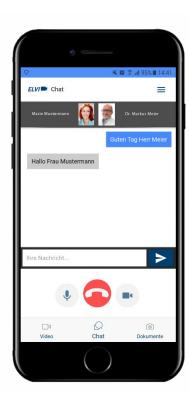

#### **Designed in healthcare for healthcare**

- Doctor to patient communication platform
  - Video conference
  - Chat function
  - Document exchange and screen shots (no storage)
- Peer consultation function between doctors. Video conference with up to 5 participants at the same time
- Designed to the highest security standards. The only product certified by the TÜV
- Fulfills all requirements of a video consultation provider from the German Central Association of Statutory Health Insurances (GKV) and the National Association of Statutory Health Insurance Physicians (KBV)
- Developed within doctors' offices. Is already used in many medical practices, hospitals and nursing homes
- Available in many languages. German, English, French, Italian, etc.

#### Easy to use web application

- ELVI is a browser-based software. Nothing needs to be installed
- It can be accessed at any time via <u>www.elvi.de/visite</u>
- There is no special technical equipment required. A standard laptop with webcam, microphone and speaker is sufficient
- The internet connection is important
  - The better the internet, the better the video quality of ELVI
  - Minimum standard: 16MB/s DSL line or mobile internet access