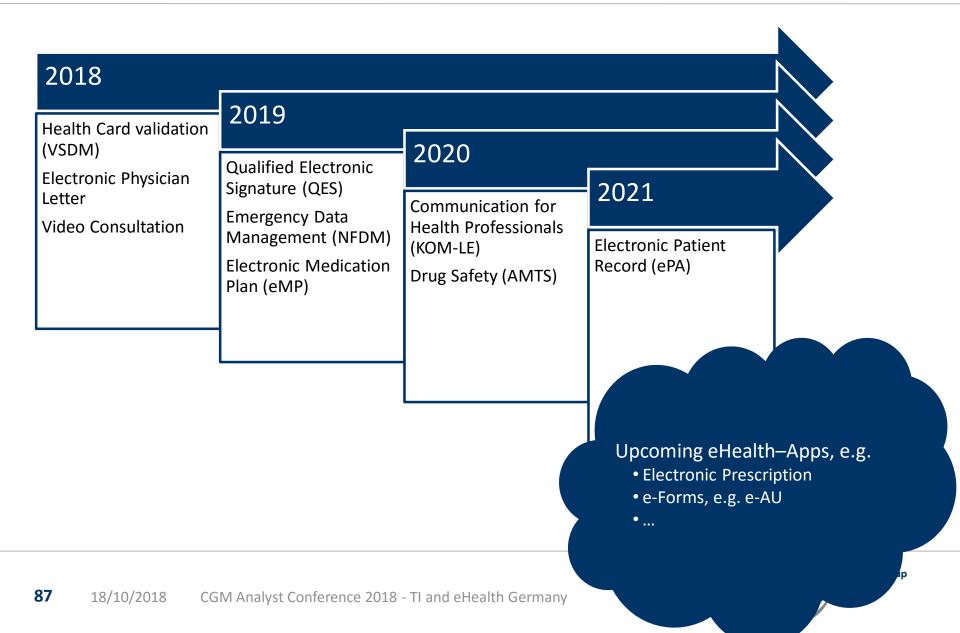

examples (EUR)     | 170 beds, 30 doctors | 1,420 beds, 426 doctors |
|--------------------------------|----------------------|-------------------------|
| Connectors                     | 3,094                | 18,000                  |
| Card readers                   | 10,005               | 93,440                  |
| Changes to HIS                 | 50,000               | 50,000                  |
| Organizational change          | 25,500               | 213,000                 |
| Other investments and expenses | 20,000               | 202,000                 |
| Total funding                  | 108,599              | 576,440                 |



## Agenda

Telematics Infrastructure (TI) background

Market status TI roll-out

German eHealth roadmap



## eHealth roadmap in Germany



# **QES** is a prerequisite for further TI applications

- The Qualified Electronic Signature (QES) is a legally compliant electronic signature for formal documents
- QES guarantees the recipient that the sender is a verified user of the Telematics Infrastructure and that the signed document has not been changed after signature
- A Qualified Electronic Signature can only be made with an electronic health professional card (eHBA) and a pin code entry
- A QES software upgrade is included in all connectors sold and will be distributed with the upcoming release mid of 2019
- QES is a necessary prerequisite for NFDM







## NFDM and eMP are planned as concurrent release

### Emergency Care Data Set (NFDM)

- Provides quick access to emergency-related data such as medications, allergies, dru