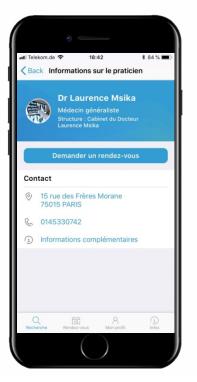

#### Search and book

- Search for best available doctor and time slot
- Book appointments directly (CLICKDOC doctors and open time-slots only)
- Wish appointment (request an appointment with any doctor at any time)
- Appointment confirmations, notifications, reminders and changes

#### **Electronic communication with providers**

- Send and receive messages
- Exchange documents
- Online prescription renewal
- Video consultation (link)