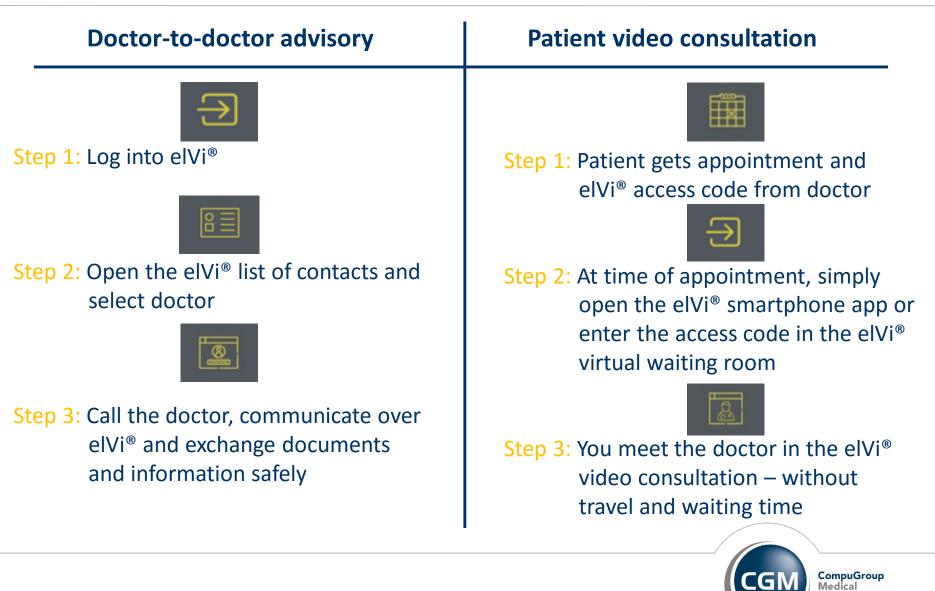

#### **Video conferencing solution**

- CGM ELVI (<u>EL</u>ectronic <u>VI</u>sit) is a browser-based video conferencing solution, and serves as a communication tool between
  - Doctor and patient
  - Doctor and doctor
  - Doctor and other healthcare professionals
- CGM ELVI is tailor-made for video consultations in the healthcare sector

#### **Designed in healthcare for healthcare**

- Doctor to patient communication platform
  - Video conference
  - Chat function
  - Document exchange and screen shots (no storage)
- Peer consultation function between doctors. Video conference with up to 5 participants at the same time
- Designed to the highest security standards. The only product certified by the TÜV
- Fulfills all requirements of a video consultation provider from the German Central Association of Statutory Health Insurances (GKV) and the National Association of Statutory Health Insurance Physicians (KBV)
- Developed within doctors' offices. Is already used in many medical practices, hospitals and nursing homes
- Available in many languages. German, English, French, Italian, etc.