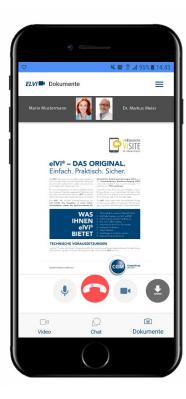

#### **Video conferencing solution**

- CGM ELVI (<u>EL</u>ectronic <u>VI</u>sit) is a browser-based video conferencing solution, and serves as a communication tool between
  - Doctor and patient
  - Doctor and doctor
  - Doctor and other healthcare professionals
- CGM ELVI is tailor-made for video consultations in the healthcare sector

#### **Designed in healthcare for healthcare**

- Doctor to patient communication platform
  - Video conference
  - Chat function
  - Document exchange and screen shots (no storage)
- Peer consultation function between doctors. Video conference with up to 5 participants at the same time
- Designed to the highest security standards. The only product certified by the TÜV
- Fulfills all requirements of a video consultation provider from the German Central Association of Statutory Health Insurances (GKV) and the National Association of Statutory Health Insurance Physicians (KBV)
- Developed within doctors' offices. Is already used in many medical practices, hospitals and nursing homes
- Available in many languages. German, English, French, Italian, etc.

#### Easy to use web application

- ELVI is a browser-based software. Nothing needs to be installed
- It can be accessed at any time via <u>www.elvi.de/visite</u>
- There is no special technical equipment required. A standard laptop with webcam, microphone and speaker is sufficient
- The internet connection is important
  - The better the internet, the better the video quality of ELVI
  - Minimum standard: 16MB/s DSL line or mobile internet access