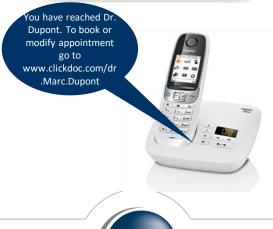

#### Search and book

- Search for best available doctor and time slot
- Book appointments directly (CLICKDOC doctors and open time-slots only)
- Wish appointment (request an appointment with any doctor at any time)
- Appointment confirmations, notifications, reminders and changes