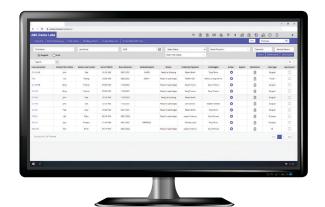

### **EASY WORKFLOWS**

CGM AP EASY offers an easy-to-use and intuitive user experience. A unique, tabbed environment presents all of the system's functionality neatly on a single screen. The LIS will automate workflow steps such as reflexing for molecular gynecological tests, eliminating tedious manual entry and reducing the possibility of human error.

### **EASY REPORTING**

CGM AP EASY includes a wealth of standardized reports for labs to use, but clients can also customize their own report to stand out from the competition.

With the ability to create customizable macros with canned text, **CGM AP EASY** streamlines the accessioning and grossing process. Create unique abbreviations and populate multiple fields with a single click.