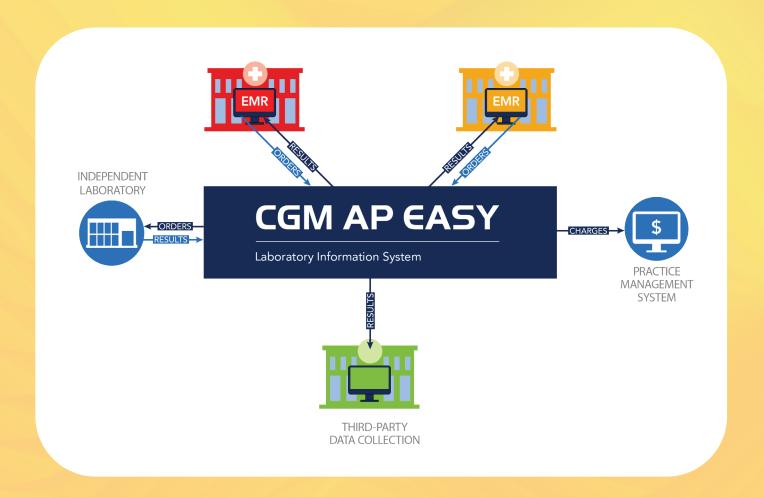

### **EASY CONNECTIVITY**

CGM AP EASY provides real-time access to your laboratory information system from anywhere. Connect securely through the cloud to accession specimens, print labels, or record results.

Convenience is the hallmark of CGM AP EASY. The CGM AP EASY portal delivers a real-time, integrated solution for transmitting orders and results.

#### **EASY INTERFACES**

Interface connections are a cornerstone of CGM AP EASY. HL7 or API connections streamline the interface process, reducing costs and improving turnaround times whenever your lab requires one. An interface between the lab and any third-party data collection partner, for example, will facilitate the seamless transmission of information to and from the laboratory.

## TOTAL **CONNECTVITY**

Through its cloud-based portal, CGM AP EASY provides real-time access to your laboratory information system from anywhere. Secure HL7 and API interfaces connect your lab to EHR systems, practice management and billing software, third-party data collection partners, referring physicians, independent labs, and more.